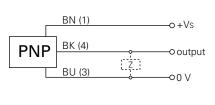

|                             | Other h request |
| operating temperature                  | 0 +70 °C                    |                 |
| protection class                       | IP 67                       |                 |
| field of application                   |                             |                 |
| detection of non-conductive media      | no                          |                 |
| fill level detection through container | no                          |                 |
| liquids in direct contact              | yes                         |                 |
| object detection / bulk goods          | no                          |                 |
|                                        |                             |                 |



## tion diagram



EHC

housing materials are available on st

CUL US