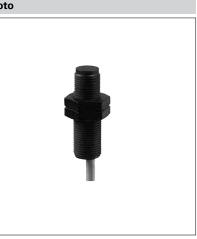

## CFAK 12P3103

| dimension drawing<br>SW 17<br>LED      | M12 x 1<br>B<br>B<br>C<br>C |                 |
|----------------------------------------|-----------------------------|-----------------|
| general data                           |                             | photo           |
| nominal sensing distance Sn            | 0,5 mm                      |                 |
| mounting type                          | non-flush                   |                 |
| GND electrode                          | no                          |                 |
| temperature drift                      | ± 20 %                      |                 |
| sensitivity adjustment                 | no                          |                 |
| output indicator                       | LED yellow                  |                 |
| measurement type                       | contact with medium         |                 |
| electrical data                        |                             |                 |
| voltage supply range +Vs               | 10 30 VDC                   |                 |
| current consumption max. (no load)     | 12 mA                       |                 |
| output circuit                         | PNP break function (NC)     |                 |
| output current                         | < 200 mA                    |                 |
| voltage drop Vd                        | < 2,5 VDC                   | connecti        |
| switching frequency                    | < 15 Hz                     |                 |
| short circuit protection               | yes                         |                 |
| reverse polarity protection            | yes                         | PNF             |
| mechanical data                        |                             |                 |
| type                                   | cylindrical threaded        |                 |
| housing material                       | PBT                         |                 |
| dimension                              | 12 mm                       |                 |
| housing length                         | 39 mm                       | ()              |
| connection types                       | cable, 2 m                  |                 |
| ambient conditions                     |                             | Other h request |
| operating temperature                  | 0 +70 °C                    |                 |
| protection class                       | IP 67                       |                 |
| field of application                   |                             |                 |
| detection of non-conductive media      | no                          |                 |
| fill level detection through container | no                          |                 |
| liquids in direct contact              | yes                         |                 |
| object detection / bulk goods          | no                          |                 |
|                                        |                             |                 |